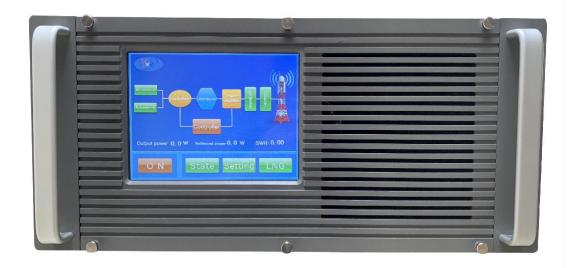

Telemetry and remote control by computer, web-based interface and software.

Good man-machine interface, full automatic switch the machine with one key.

Multi protection (over voltage, over current, overheating, large standing-wave ratio ...)high reliability, 24 hours continuous works.