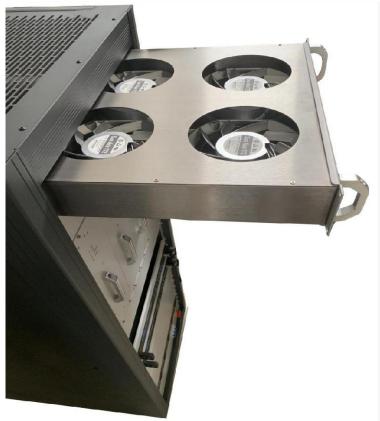

5 sets of power supp ly, each set of powe r supply of 2500W. P lug type, convenient and quick for repla cement.

Four direct current fan s, plug type, large air volume, good cooling m ode, convenient and qui ck for replacement. Made of 304 stainless steel, suitable for long-ter m use in humid areas, c orrosion resistance and rust resistance.