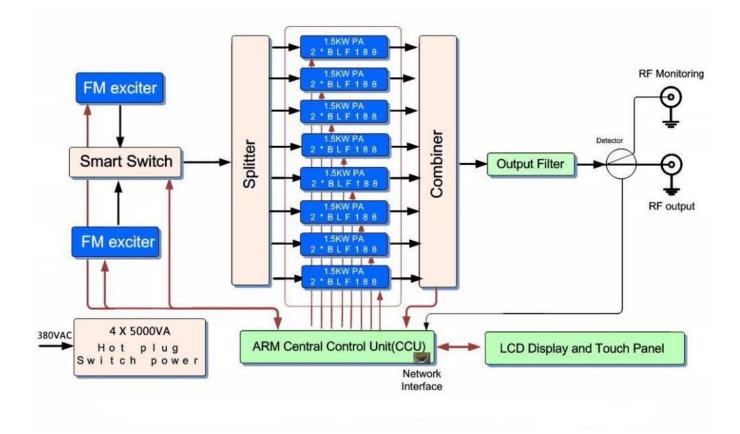

#### YXHT-FM10KW

- 1.12 Units 1KW hot plug RF power modules. Total output power is extremely stable thanks to AGC(Automatic Gain Control).
- 2. 102.5KVA switched power supply modules working parallel.
- 3. 12-way High efficiency combiner with patent technology.
- 4.Two All-digital 30W exciters with switcher used to drive each module directly.
- 5. Analog and digital(AES/EBU) audio signal input directly.
- 6.12.1-inch Color LCD with touch panel displays all the parameters in real time.
- 7. Five kinds of protect method by MCU, like over Pf, over SWR, over Temp Voltage, Current.
- 8. Real hot-plug structure, the modules can be repairing at non-stop condition
- 9. RS232/RS485 Communication interface ready for remote system.

#### YXHT-FM10KW