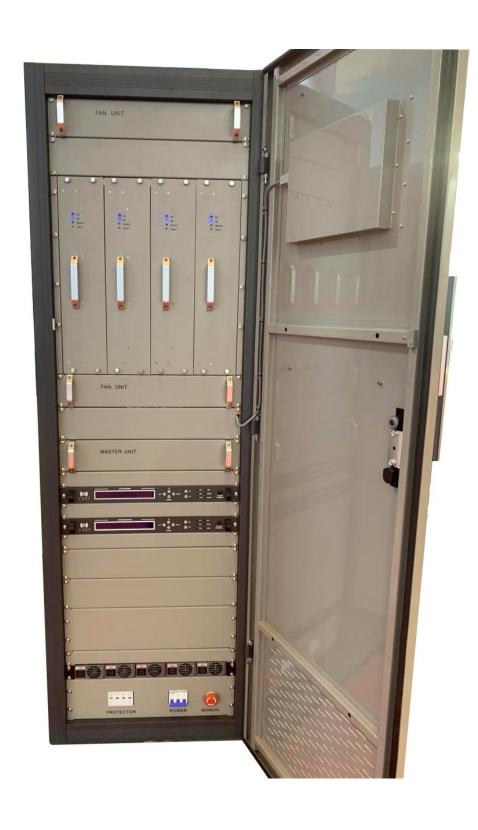

#### YXHT-FM10KW

- 1.12 Units 1KW hot plug RF power modules. Total output power is extremely stable thanks to AGC(Automatic Gain Control).
- 2. 102.5KVA switched power supply modules working parallel.
- 3. 12-way High efficiency combiner with patent technology.
- 4.Two All-digital 30W exciters with switcher used to drive each module directly.
- 5. Analog and digital(AES/EBU) audio signal input directly.
- 6.12.1-inch Color LCD with touch panel displays all the parameters in real time.
- 7. Five kinds of protect method by MCU, like over Pf, over SWR, over Temp Voltage, Current.
- 8. Real hot-plug structure, the modules can be repairing at non-stop condition
- 9. RS232/RS485 Communication interface ready for remote system.

#### YXHT-FM10KW