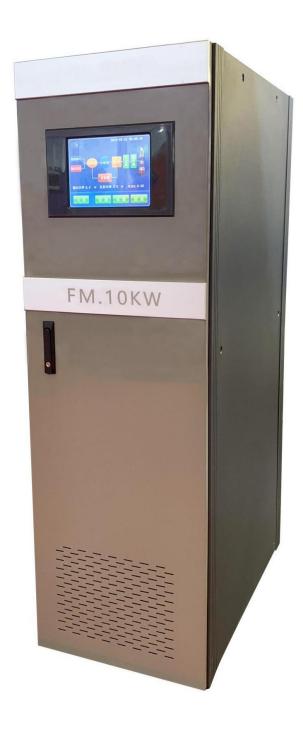

Car baking paint is used on the surface of the chassis. It is bright and beautiful. The frame is made of aluminium alloy, and the intern al structure is made of stainless steel. It is corrosion-resistant and rust-proof.

#### YXHT-FM10KW

- 1.12 Units 1KW hot plug RF power modules. Total output power is extremely stable thanks to AGC(Automatic Gain Control).
- 2. 102.5KVA switched power supply modules working parallel.
- 3. 12-way High efficiency combiner with patent technology.
- 4.Two All-digital 30W exciters with switcher used to drive each module directly.
- 5. Analog and digital(AES/EBU) audio signal input directly.
- 6.12.1-inch Color LCD with touch panel displays all the parameters in real time.
- 7. Five kinds of protect method by MCU, like over Pf, over SWR, over Temp Voltage, Current.
- 8. Real hot-plug structure, the modules can be repairing at non-stop condition
- 9. RS232/RS485 Communication interface ready for remote system.