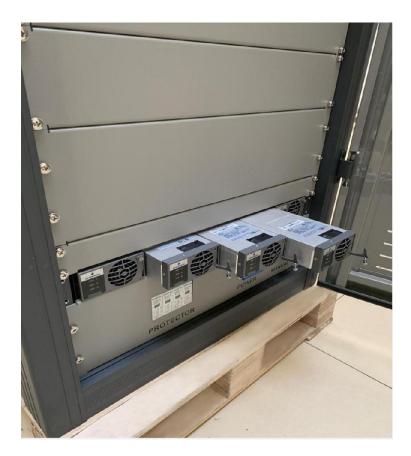

5 sets of power supp ly, each set of powe r supply of 2500W. P lug type, convenient and quick for repla cement.

Four direct current fan s, plug type, large air volume, good cooling m ode, convenient and qui ck for replacement. Made of 304 stainless steel, suitable for long-ter m use in humid areas, c orrosion resistance and rust resistance.